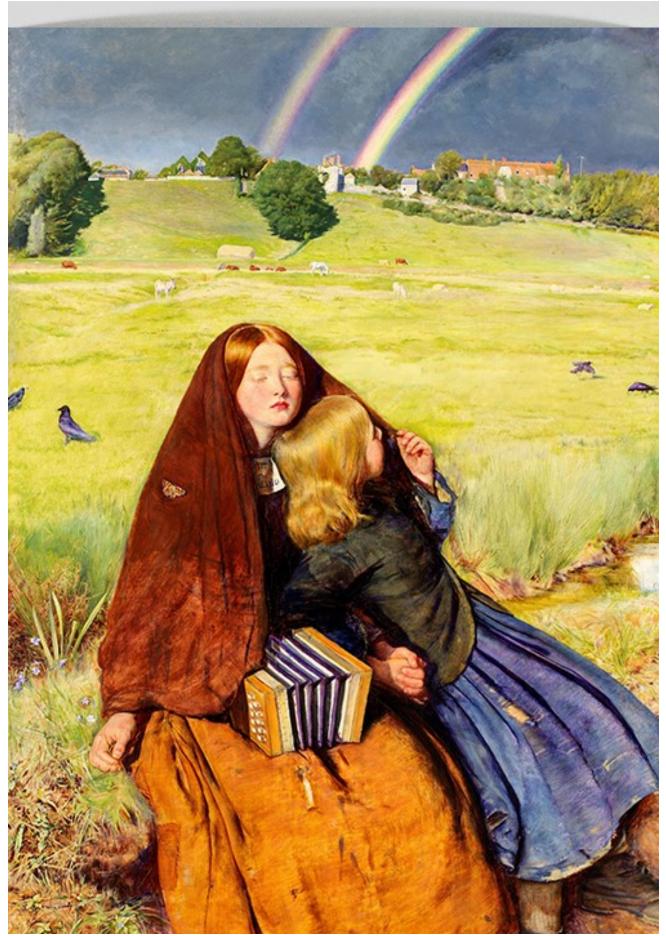

## VOL. 10 ~ CHAPTER 07

Image by John Everett Millais/Birmingham Museums Trust [https://visualverse.org/artist/john-everett-millais-birmingham-museums-trust/]

## EPHEMERAL THE BRUSH STROKES

Bryan Vale [https://visualverse.org/writers/bryan-vale/]

1

ephemeral, the brush strokes of the rainbow, the notes of the accordion. hanging in the air, tenuous, music and light and color.

two feminine figures huddled against each other, forming community that is to say, temporary connection — a bond of humanity that exists in time, that must have existed somewhere.

the light fades into gray; the music into silence and rain.